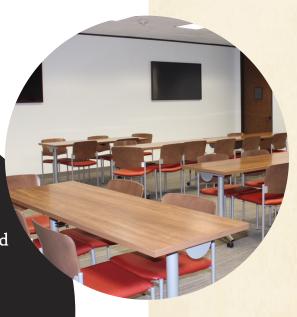

#### **COMMUNITY ROOM**

Host on-site meetings in the Community Room located on the second floor of the building. The room is available for rental, and it comfortably accommodates 75 people in an auditorium-style arrangement or 30 people in a classroom-style layout.

Room is equipped with LCD digital displays for professional presentations.