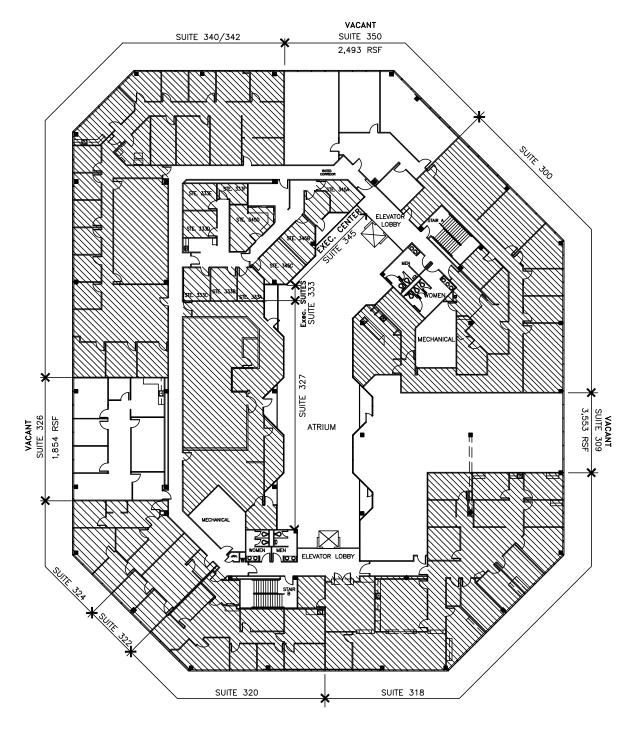

### THIRD FLOOR

#### **AVAILABLE SPACE**

Suite 309 – 3,553 RSF

Suite 326 – 1,854 RSF

Suite 350 – 2,493 RSF