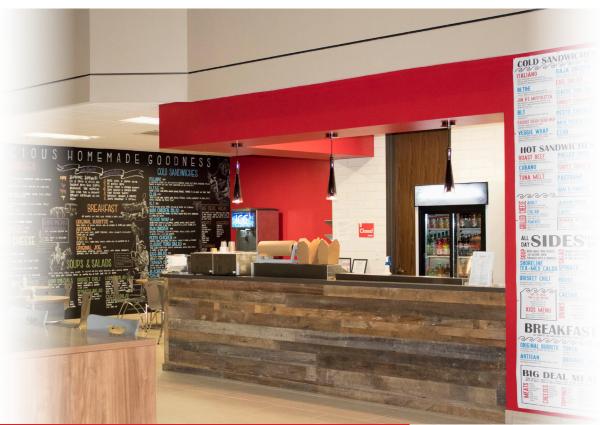

### CAFÉ ON-SITE

Popular, locally owned café conveniently located in the atrium on the first floor of the building. Café services include:

- Healthy meal options for lunch, and
- Reasonably priced catering service.