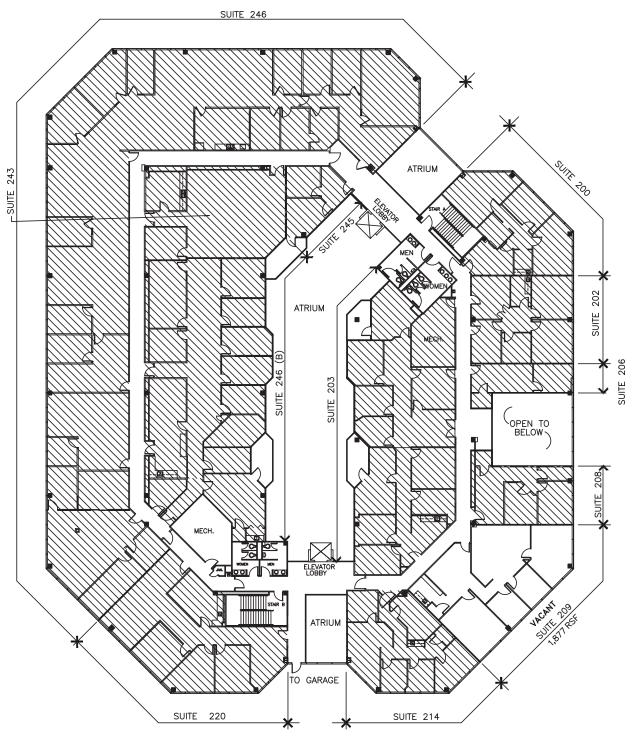

rior signage opportunity at one of the most heavily traveled intersections in the city.



# CUSTOMIZABLE FLOOR PLANS

- Interior aluminum wall system allows for fully customizable floor plans to meet your office space requirements.
- Building is wired for fiber connectivity enabling you to enjoy a greater signal strength and a fast, reliable connection to the Internet.

#### **COMMUNITY ROOM**

Host on-site meetings in the Community Room located on the second floor of the building. The room is available for rental, and it comfortably accommodates 75 people in an auditorium-style arrangement or 30 people in a classroom-style layout.

Room is equipped with LCD digital displays for professional presentations.



### FIRST FLOOR



**AVAILABLE SPACE** Suite 154 – 2,265 RSF

### SECOND FLOOR



**AVAILABLE SPACE S**uite 209 – 1,877 RSF

### THIRD FLOOR



#### **AVAILABLE SPACE**

Suite 309 – 3,553 RSF

Suite 326 – 1,854 RSF

Suite 350 – 2,493 RSF

### FOURTH FLOOR



#### AVAILABLE SPACE

Suite 438 – 1,452 RSF Suite 445 – 1,635 RSF

### Kleberg Bank Building Parking Garage



**BUILDING AREA** 140,282 sq. ft. 4-story multi-tenant

STREET LEVEL PARKING LOT

77 spaces reserved for visitors

PARKING GARAGE
378 spaces
236 covered

### KLEBERG BANK BUILDING

5350 S. STAPLES STREET CORPUS CHRISTI, TX 78411