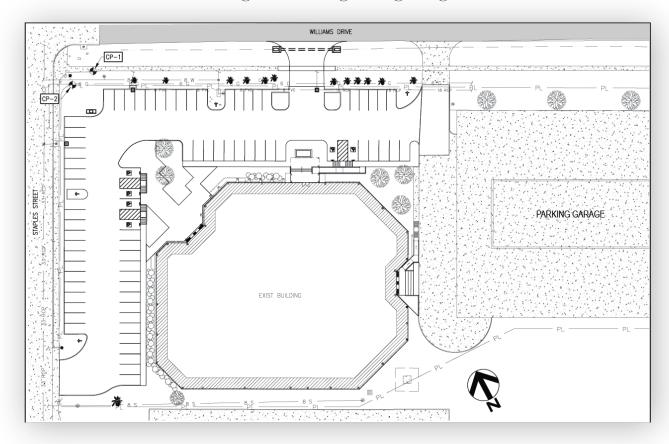

### Kleberg Bank Building Parking Garage

**BUILDING AREA** 140,282 sq. ft. 4-story multi-tenant

STREET LEVEL PARKING LOT

77 spaces reserved for visitors

PARKING GARAGE
378 spaces
236 covered