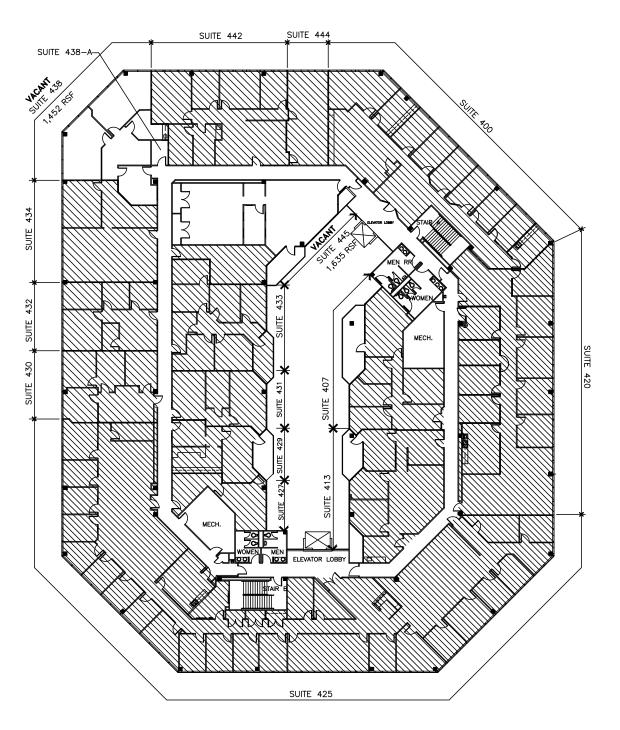

### FOURTH FLOOR

#### AVAILABLE SPACE

Suite 438 – 1,452 RSF Suite 445 – 1,635 RSF