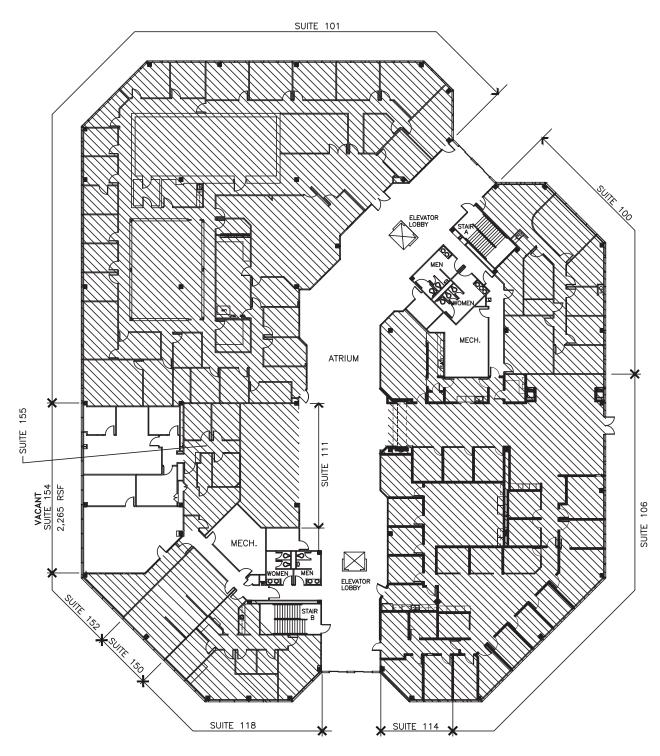

tomers, and
- Three level parking garage for employees.



Exterior signage opportunity at one of the most heavily traveled intersections in the city.



# CUSTOMIZABLE FLOOR PLANS

- Interior aluminum wall system allows for fully customizable floor plans to meet your office space requirements.
- Building is wired for fiber connectivity enabling you to enjoy a greater signal strength and a fast, reliable connection to the Internet.

#### **COMMUNITY ROOM**

Host on-site meetings in the Community Room located on the second floor of the building. The room is available for rental, and it comfortably accommodates 75 people in an auditorium-style arrangement or 30 people in a classroom-style layout.

Room is equipped with LCD digital displays for professional presentations.



### FIRST FLOOR



**AVAILABLE SPACE** Suite 154 – 2,265 RSF

### SECOND FLOOR



**AVAILABLE SPACE S**uite 209 – 1,877 RSF

### THIRD FLOOR



#### **AVAILABLE SPACE**

Suite 309 – 3,553 RSF

Suite 326 – 1,854 RSF

Suite 350 – 2,493 RSF

### FOURTH FLOOR



#### AVAILABLE SPACE

Suite 438 – 1,452 RSF Suite 445 – 1,635 RSF

### Kleberg Bank Building Parking Garage



**BUILDING AREA** 140,282 sq. ft. 4-story multi-tenant

STREET LEVEL PARKING LOT

77 spaces reserved for visitors

PARKING GARAGE
378 spaces
236 covered

### KLEBERG BANK BUILDING

5350 S. STAPLES STREET CORPUS CHRISTI, TX 78411