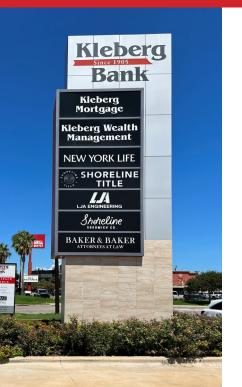

Exterior signage opportunity at one of the most heavily traveled intersections in the city.